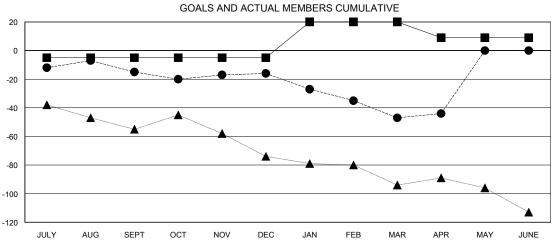

## GOALS AND ACTUAL NEW CLUBS CUMULATIVE

| -■-     | CURRENT YEAR GOALS FOR NEW |  |  |  |  |
|---------|----------------------------|--|--|--|--|
| MEMBERS |                            |  |  |  |  |

- CURRENT YEAR ACTUAL MEMBERS

- ▲ - LAST YEAR ACTUAL MEMBERS

| DROPPED CLUBS: 0 |     |
|------------------|-----|
| DROPPED MEMBERS  |     |
| DECEASED         | 25  |
| CLUB CANCELLED   | 0   |
| OTHER            | 168 |
| TOTAL            | 193 |