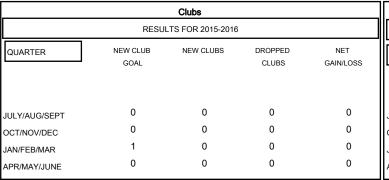

## MONTHLY MEMBERSHIP PROGRESS REPORT

District 1 J

Results as of: 4/30/2016

GMT: THOMAS MATNEY LOCATION ILLINOIS GMT CA 1

| l |                              |                    | Members                             |                    |                  |  |  |  |
|---|------------------------------|--------------------|-------------------------------------|--------------------|------------------|--|--|--|
|   | RESULTS FOR 2015-2016        |                    |                                     |                    |                  |  |  |  |
|   | QUARTER                      | NEW MEMBER<br>GOAL | CHARTER AND<br>NEW MEMBERS<br>ADDED | DROPPED<br>MEMBERS | NET<br>GAIN/LOSS |  |  |  |
|   | JULY/AUG/SEPT<br>OCT/NOV/DEC | -5<br>0            | 44<br>42                            | 59<br>43           | -15<br>-1        |  |  |  |
|   | JAN/FEB/MAR<br>APR/MAY/JUNE  | 25<br>-11          | 47<br>16                            | 78<br>13           | -31<br>3         |  |  |  |